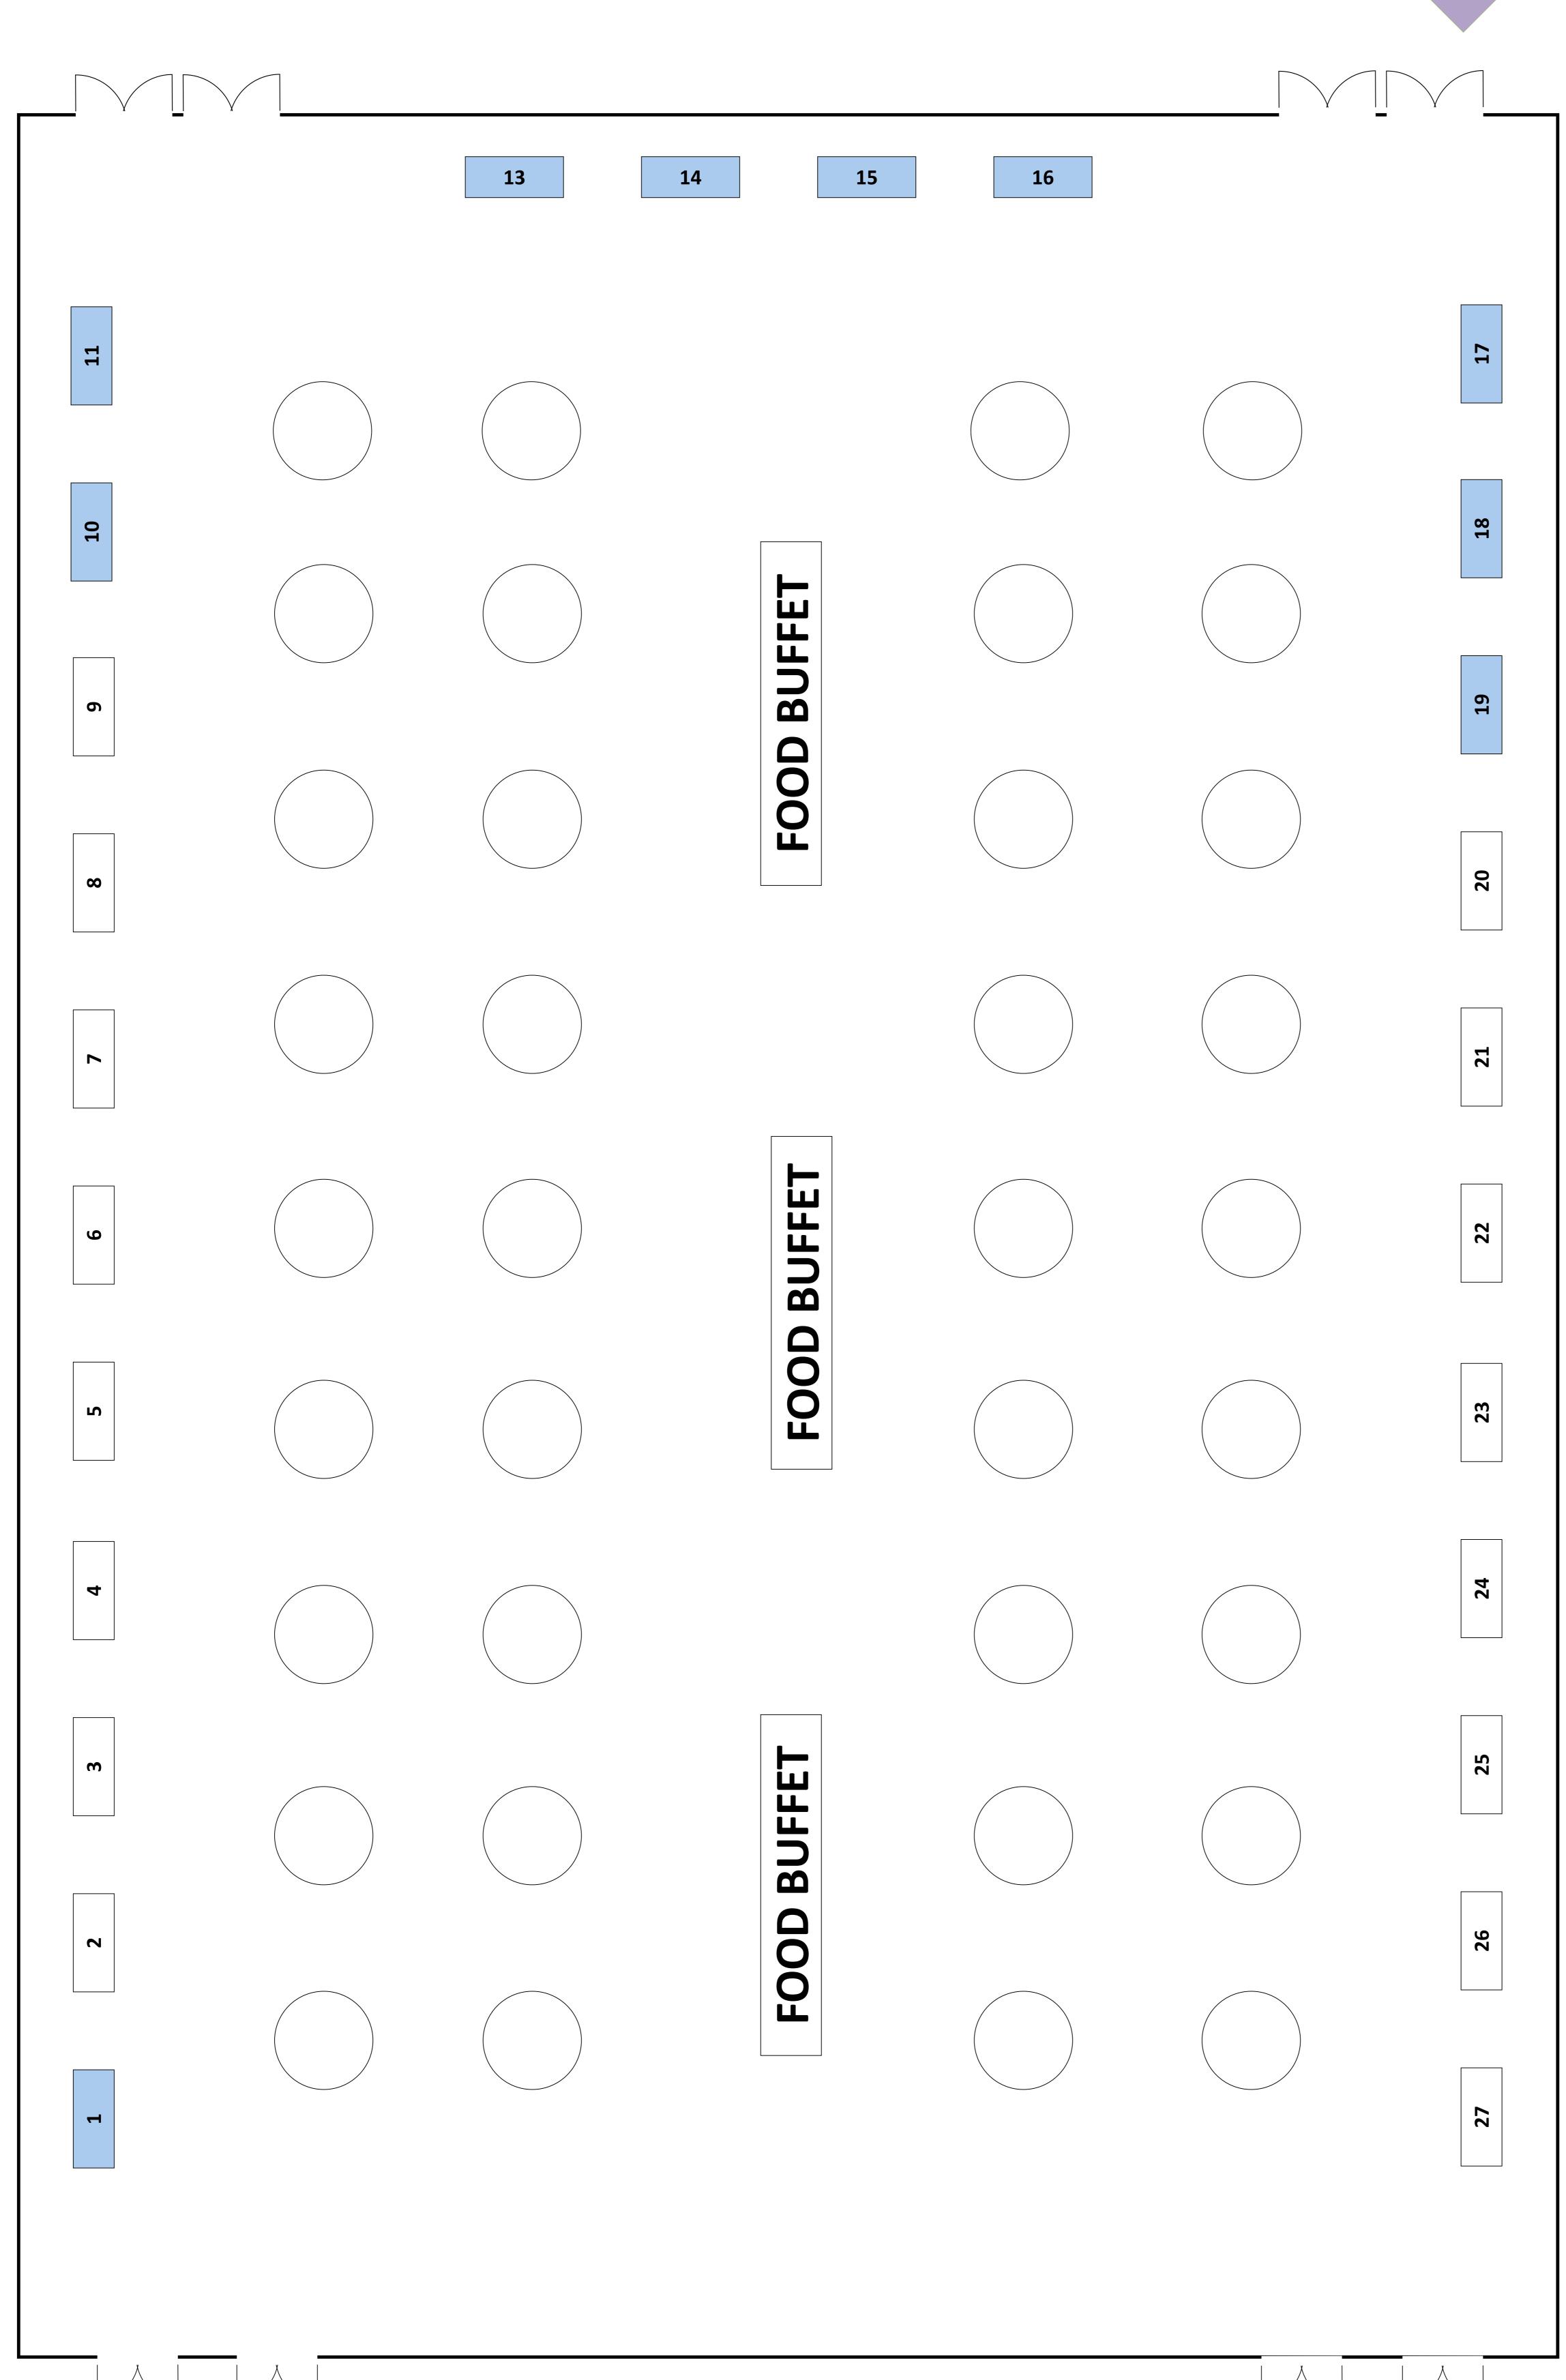

| Exhibit Table No. / Exhibit Company                      |
|----------------------------------------------------------|
| 1 - U.S. Pain Foundation, Inc.                           |
| 2                                                        |
| 3                                                        |
| 4                                                        |
| 5                                                        |
| 6                                                        |
| 7                                                        |
| 8                                                        |
| 9                                                        |
| 10 - Getinge                                             |
| 11 - Little Journey                                      |
| 13 - Le Bonheur Children's Hospital                      |
| 14 - Ochsner Health                                      |
| 15 - Dell Children's Medical Center                      |
| 16 - Becton Dickinson                                    |
| 17 - Texas Children's Hospital                           |
| 18 - Norton Children's Medical Group                     |
| 19 - Ann & Robert H. Lurie Children's Hospital of Chicag |
| 21                                                       |
| 22                                                       |
| 23                                                       |
| 24                                                       |
| 25                                                       |
|                                                          |